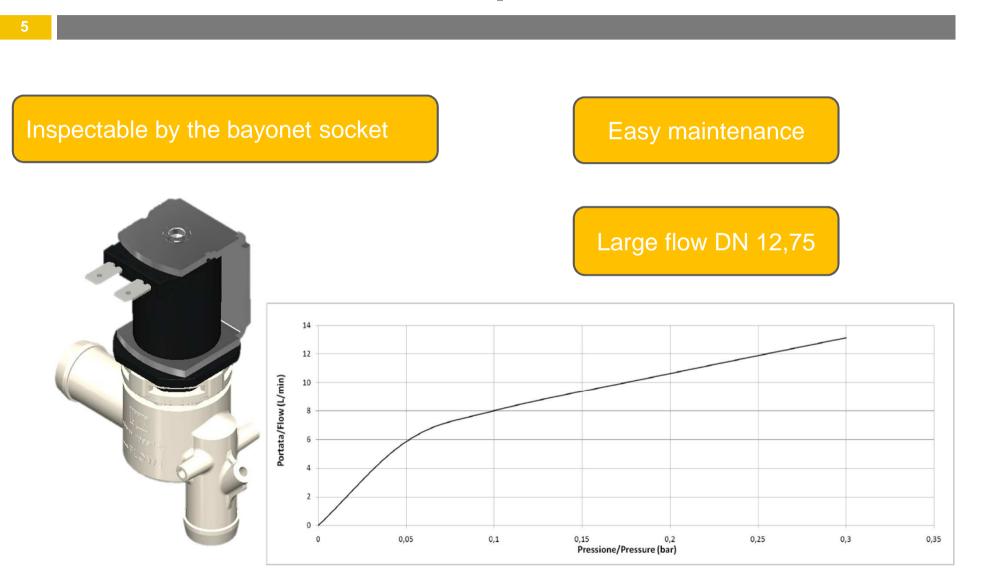

makers, water dispensers

www.rpesrl.it







#### Available in :



For each of the two versions it is also possible to have the attack of the VENT channel to allow a complete draining of the tank.





3



WORKING SPECIFICATIONS

- Working pressure: 0 -0,15 bar
- Room temperature: 0 60°C
- Fluid temperature:0 90° C ED 50%
- Flow direction: undirectional
- Nominal diameter: Ø 12,75 mm
- Elet. Pilot/Control: Drain Valve

PHYSICAL SPECIFICATIONS

- Valve body: PA 66 FG 30
- Diaphragm: LSR
- Core: Stainless Steel
- Spring: Stainless Steel
- Assembly: Bayonet





4



Hydraulic connections

| IN:  | PG 18mm<br>G 3/4 BSPP                      |
|------|--------------------------------------------|
| OUT: | PG 16mm<br>PG 16mm + VENT for laminar flow |



## 800 D SERIES Plus del prodotto



















#### Market







## NOTHING GREAT HAS EVER BEEN DONE WITHOUT PASSION

#### Thanks for your attention



#### www.rpesrl.it