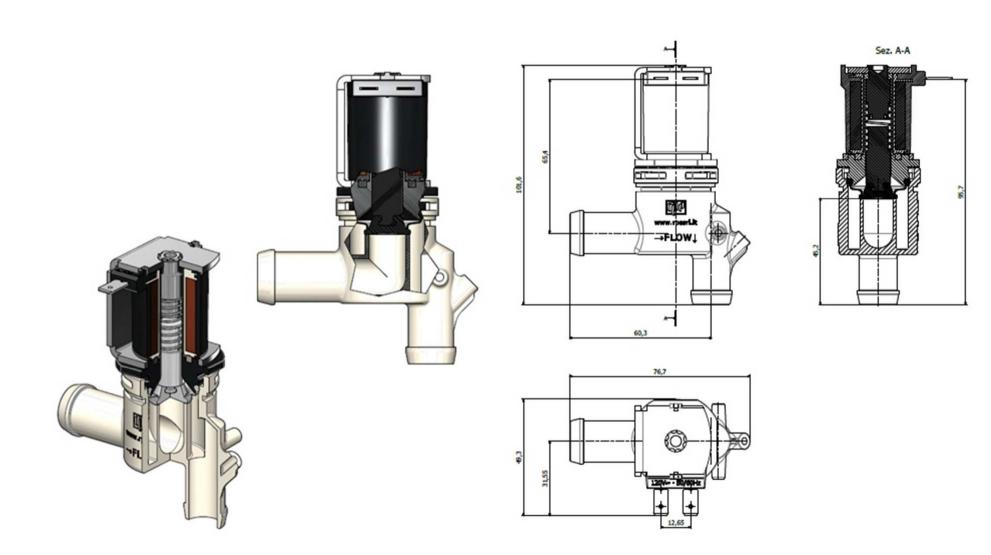

#### Available in :

For each of the two versions it is also possible to have the attack of the VENT channel to allow a complete draining of the tank.

3

WORKING SPECIFICATIONS

- Working pressure: 0 -0,15 bar
- Room temperature: 0 60°C
- Fluid temperature:0 90° C ED 50%
- Flow direction: undirectional
- Nominal diameter: Ø 12,75 mm
- Elet. Pilot/Control: Drain Valve

PHYSICAL SPECIFICATIONS

- Valve body: PA 66 FG 30
- Diaphragm: LSR
- Core: Stainless Steel
- Spring: Stainless Steel
- Assembly: Bayonet

4

Hydraulic connections

| IN:  | PG 18mm<br>G 3/4 BSPP                      |
|------|--------------------------------------------|
| OUT: | PG 16mm<br>PG 16mm + VENT for laminar flow |