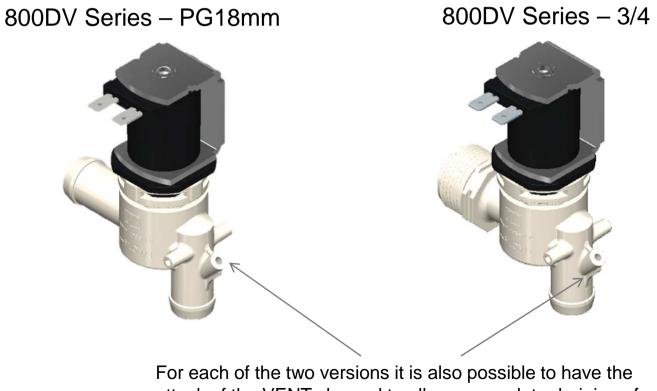

#### Available in :

For each of the two versions it is also possible to have the attack of the VENT channel to allow a complete draining of the tank.

3

WORKING SPECIFICATIONS

- Working pressure: 0 -0,15 bar
- Room temperature: 0 60°C
- Fluid temperature:0 90° C ED 50%
- Flow direction: undirectional
- Nominal diameter: Ø 12,75 mm
- Elet. Pilot/Control: Drain Valve