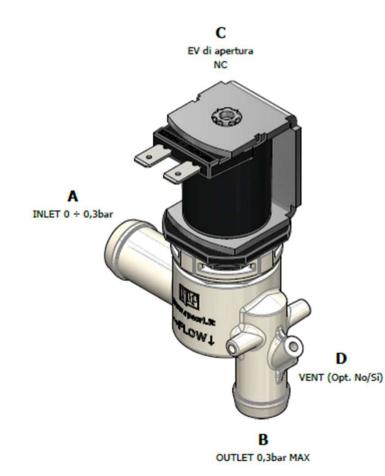

#### Available in :

For each of the two versions it is also possible to have the attack of the VENT channel to allow a complete draining of the tank.

3

WORKING SPECIFICATIONS

- Working pressure: 0 -0,15 bar
- Room temperature: 0 60°C
- Fluid temperature:0 90° C ED 50%
- Flow direction: undirectional
- Nominal diameter: Ø 12,75 mm
- Elet. Pilot/Control: Drain Valve

PHYSICAL SPECIFICATIONS

- Valve body: PA 66 FG 30
- Diaphragm: LSR
- Core: Stainless Steel
- Spring: Stainless Steel
- Assembly: Bayonet

4

Hydraulic connections

| IN:  | PG 18mm<br>G 3/4 BSPP                      |
|------|--------------------------------------------|
| OUT: | PG 16mm<br>PG 16mm + VENT for laminar flow |