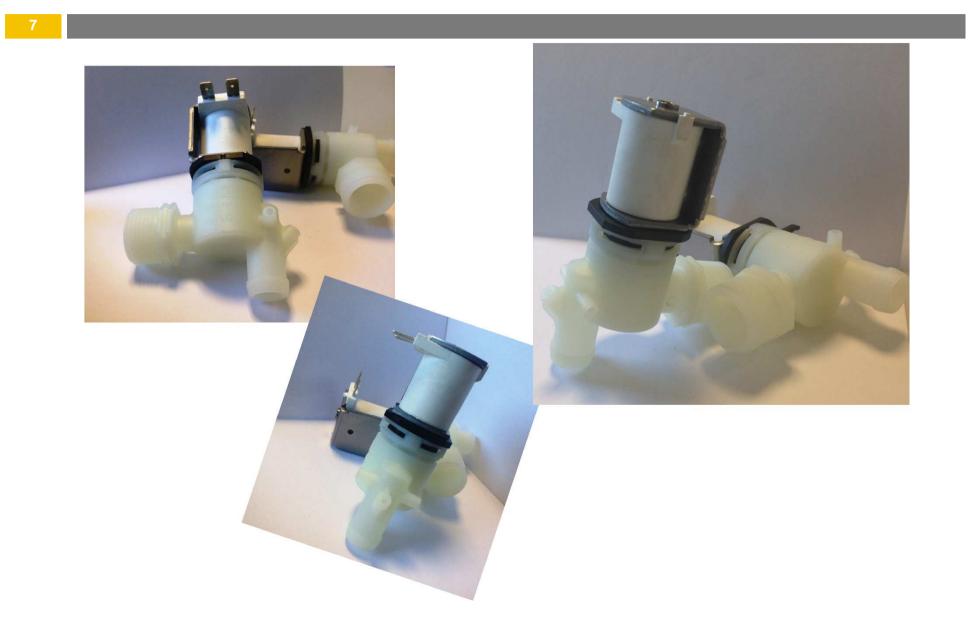

r dispensers

www.rpesrl.it







#### Available in :



For each of the two versions it is also possible to have the attack of the VENT channel to allow a complete draining of the tank.





3



WORKING SPECIFICATIONS

- Working pressure: 0 -0,15 bar
- Room temperature: 0 60°C
- Fluid temperature:0 90° C ED 50%
- Flow direction: undirectional
- Nominal diameter: Ø 12,75 mm
- Elet. Pilot/Control: Drain Valve

PHYSICAL SPECIFICATIONS

- Valve body: PA 66 FG 30
- Diaphragm: LSR
- Core: Stainless Steel
- Spring: Stainless Steel
- Assembly: Bayonet





4



Hydraulic connections

| IN:  | PG 18mm<br>G 3/4 BSPP                      |
|------|--------------------------------------------|
| OUT: | PG 16mm<br>PG 16mm + VENT for laminar flow |



## 800 D SERIES Plus del prodotto



















#### Market







## NOTHING GREAT HAS EVER BEEN DONE WITHOUT PASSION

#### Thanks for your attention



#### www.rpesrl.it